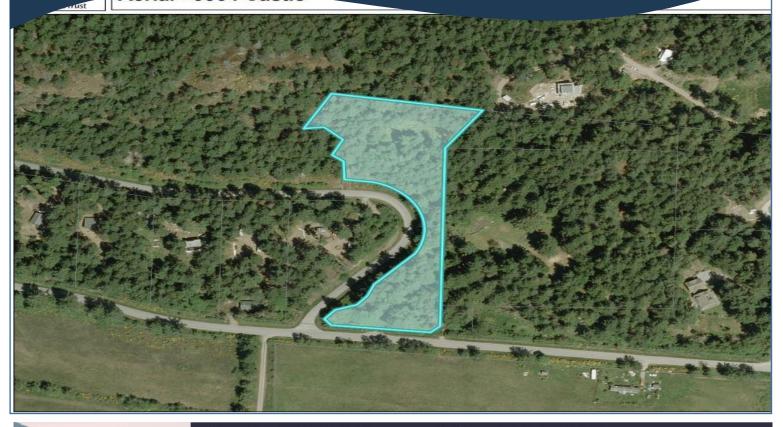

ocated in a very desirable area. properties Rarely available in this location! Drilled well in place. Needs Septic and Hydro.



Hope Bay: 250-629-3166 Sidney: 250-656-5062 info@DocksideRealty.ca Driftwood: 250-629-3383 Saturna: 250-539-2121 www.DocksideRealty.ca

## Property Details



Lot Acres: 2.46

Water: Drilled well

Potability Test: Yes

Well Log: Yes

Waste: Septic system required

Services: At lot line

**Driveway:** Roughed

in

Bldg Scheme: No

#### Lot Features:

- Acreage
- Southern exposure
- Private property
- Level building site
- No thru road
- Treed
- 32 acres of common property







Hope Bay: 250-629-3166 Sidney: 250-656-5062 info@DocksideRealty.ca Driftwood: 250-629-3383 Saturna: 250-539-2121 www.DocksideRealty.ca

## Plot Plan and Aerial View



# 9904 Castle Road





Hope Bay: 250-629-3166 Sidney: 250-656-5062 info@DocksideRealty.ca Driftwood: 250-629-3383 Saturna: 250-539-2121 www.DocksideRealty.ca

### Pender Islands Map



<u>DISCLAIMER:</u> While every effort is made to provide reliable information, Dockside Realty Ltd. makes no representations or warranties as to the accuracy of this brochure.

All measurements are approximate and the buyer is responsible for verifying all data provided.