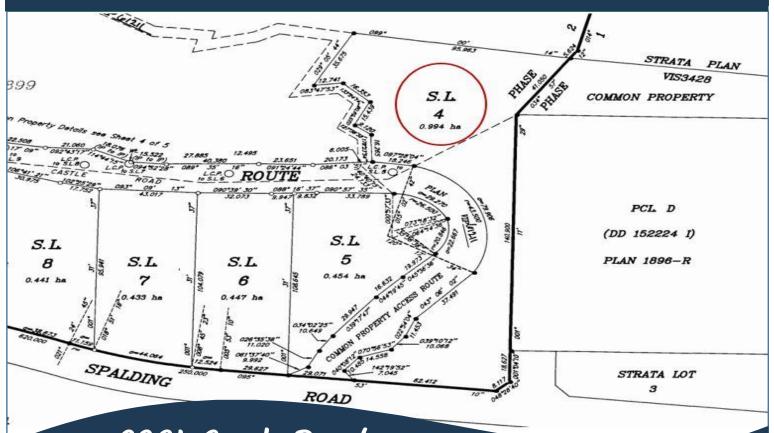

## Plot Plan and Aerial View

## Property Details

Lot Acres: 2.46

Water: Drilled well

Potability Test: Yes

Well Log: Yes

Waste: Septic system required

Services: At lot line

**Driveway:** Roughed