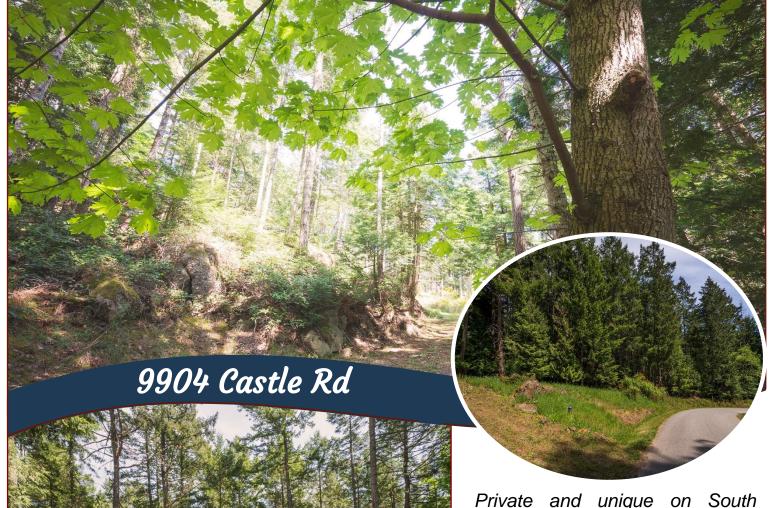

#### Private & Unique on S. Pender!

Pender Island. Enjoy a rural lifestyle on your own 2.46 acres and share 32 acres of common land with a handful of neighbours. Start your morning with a fiveminute hike and find yourself on a spectacular and peaceful ocean viewpoint. Roughed in driveway leads to the ideal building spot for a principal residence. **Z**oning allows for guest cottage. а Located in a very desirable area. properties Rarely available in this location! Drilled well in place. Needs Septic and Hydro.

#### Lot Features:

- Acreage
- Southern exposure
- Private property
- Level building site
- No thru road
- Treed
- 32 acres of common property

Hope Bay: 250-629-3166 Sidney: 250-656-5062 info@DocksideRealty.ca Driftwood: 250-629-3383 Saturna: 250-539-2121 www.DocksideRealty.ca