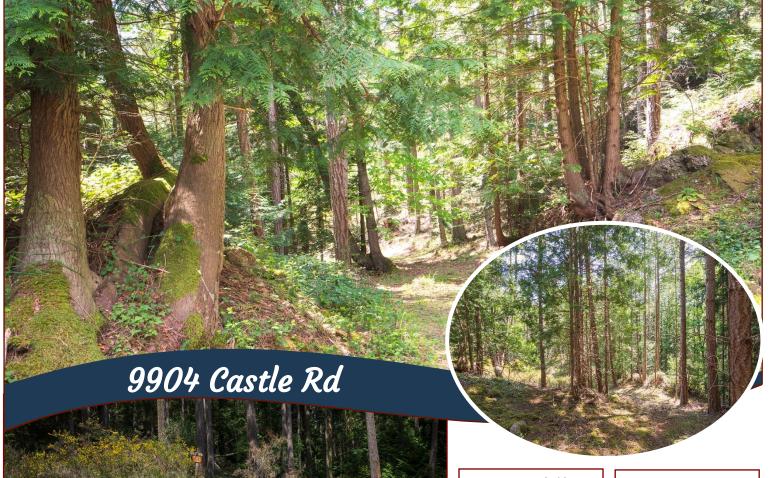

#### Private & Unique on S. Pender!

Pender Island. Enjoy a rural lifestyle on your own 2.46 acres and share 32 acres of common land with a handful of neighbours. Start your morning with a fiveminute hike and find yourself on a spectacular and peaceful ocean viewpoint. Roughed in driveway leads to the ideal building spot for a principal residence. **Z**oning allows for guest cottage. а Located in a very desirable area. properties Rarely available in this location! Drilled well in place. Needs Septic and Hydro.

#### Lot Features:

- Acreage
- Southern exposure
- Private property
- Level building site
- No thru road
- Treed
- 32 acres of common property

Hope Bay: 250-629-3166 Sidney: 250-656-5062 info@DocksideRealty.ca Driftwood: 250-629-3383 Saturna: 250-539-2121 www.DocksideRealty.ca